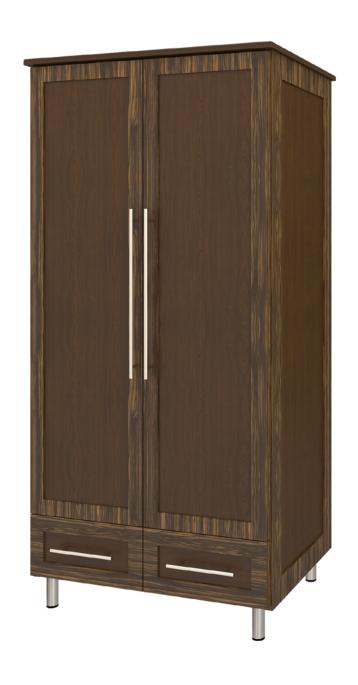

# Alzheimers Double Wardrobe 2 Drawers, 2 Doors

Kwalu's Tempe Dementia/Alzheimers Wardrobes are thoughtfully designed to support resident independence and safety. Light colored interiors help with spatial orientation. Premium, oversized, steel hardware offers easy-to-grab functionality and dual-tones make this collection perfect for memory care, giving residents a visual boost. Features include softly rounded edges and waterfall detailing. Hidden door latches and passive locks allow caregivers exclusive access. Choose from dozens of hardware styles, including ADA-compliant. The product is required to be wall mounted for safety. Using the kit provided, please follow provided instructions exactly.

Model: TEALZ 34.5W 23.25D 71H

## **Chamfered Frames**

The raised overlay on this collection is a contrasting finish and adds a classic style feature.