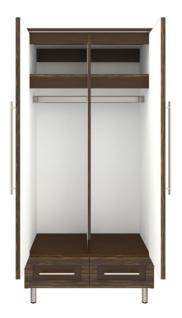

# Alzheimers Double Wardrobe 2 Drawers, 2 Doors

Kwalu's Tempe Dementia/Alzheimers Wardrobes are thoughtfully designed to support resident independence and safety. Light colored interiors help with spatial orientation. Premium, oversized, steel hardware offers easy-to-grab functionality and dual-tones make this collection perfect for memory care, giving residents a visual boost. Features include softly rounded edges and waterfall detailing. Hidden door latches and passive locks allow caregivers exclusive access. Choose from dozens of hardware styles, including ADA-compliant. The product is required to be wall mounted for safety. Using the kit provided, please follow provided instructions exactly.

#### Contrasting Interior Finish

Lighter colored interior helps with spatial orientation