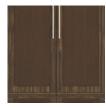

# tempe

Alzheimers Double Wardrobe 2 Drawers, 2 Doors

# Alzheimers Double Wardrobe 2 Drawers, 2 Doors

Kwalu's Tempe Dementia/Alzheimers Wardrobes are thoughtfully designed to support resident independence and safety. Light colored interiors help with spatial orientation. Premium, oversized, steel hardware offers easy-to-grab functionality and dual-tones make this collection perfect for memory care, giving residents a visual boost. Features include softly rounded edges and waterfall detailing. Hidden door latches and passive locks allow caregivers exclusive access. Choose from dozens of hardware styles, including ADA-compliant. The product is required to be wall mounted for safety. Using the kit provided, please follow provided instructions exactly.

Model: TEALZ 34.5W 23.25D 71H