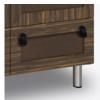

## **Chamfered Frames**

The raised overlay on this collection is a contrasting finish and adds a classic style feature.